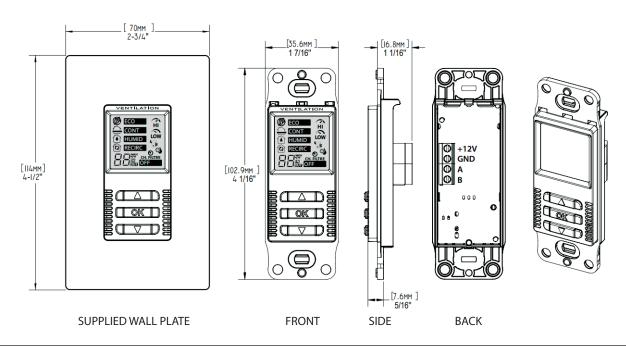

#### **GENERAL FEATURES**

- 1. Fits standard 2 x 3" wall box.
- Included wall plate which can be user-substituted with any Decora style plate to suit any decor.

### **DIMENSIONS**