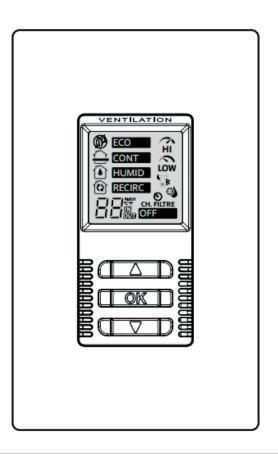

## SA-LCD15

#### **DIGITAL VENTILATOR WALL CONTROL**

Decora-type wall control for residential air exchangers WITH RECIRCULATION MODE AND HUMIDITY MANAGEMENT.

#### **MODES OF OPERATION**

- 1. ECONOMIC 20 min. Low speed/40 min. standby
- 2. Continue in High speed or Low speed
- 3. HUMIDITY switches to HIGH speed when ambient relative humidity exceeds user-adjustable setpoint
- 4. RECIRCULATION in High speed or Low speed
- OFF does not operate unless a timer request is received by a wall controller.