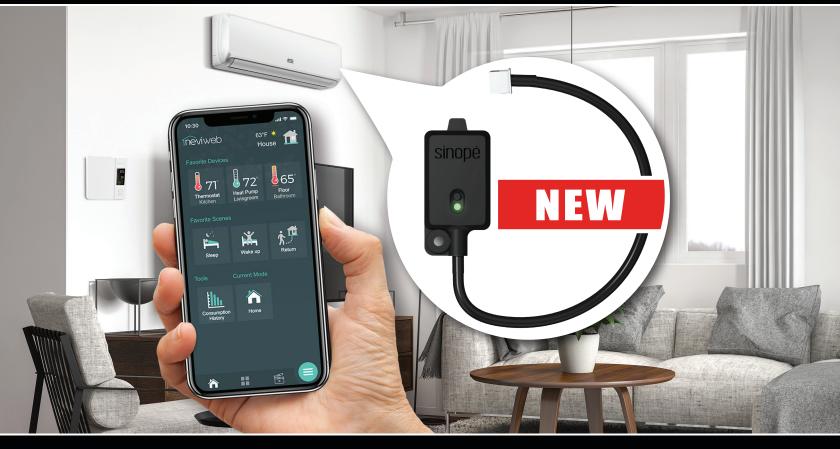

## HP6000ZB-GE Ductless heat pump interface

Control your Zigbee smart thermostats and any other Neviweb® device anywhere and anytime with the Neviweb® app

Reduces electricity bills as thermostats can be adjusted and controlled simultaneously by room or by zone

Ideal for homes, condos and holiday homes

## Neviweb® app

- Programmable: 7 days a week, up to 6 periods per day
- Create scenes: Define grouped setpoints to create ambiances or to set the home to vacation mode
- Energy consumption graphs: View daily and monthly consumption, per room, per zone and overall totals