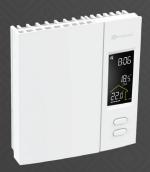

## **Zigbee smart thermostat**

OTH4000-ZB

- Outside temperature display
- Lockable buttons
- Temperature display in Celsius or Fahrenheit
- Backlit black screen
- 3-year warranty
- Remote access requires an Internet connection and a GT130 smart gateway