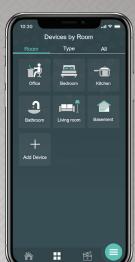

## Neviweb® app

- Programmable: 7 days a week, up to 6 periods per day
- Create scenes: Define grouped setpoints to create ambiances or to set the home to vacation mode
- Energy consumption graphs: View daily and monthly consumption, per room, per zone and overall totals