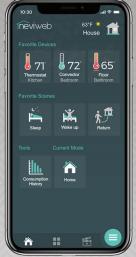

## Neviweb® app

- Programmable: 7 days a week, up to 6 periods per day
- Create scenes: Define grouped setpoints to create ambiances or to set the home to vacation mode
- Energy consumption graphs: View daily and monthly consumption, per room, per zone and overall totals