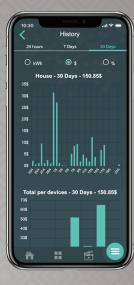

## Neviweb® app

- Programmable: 7 days a week, up to 6 periods per day
- Create scenes: Define grouped setpoints to create ambiances or to set the home to vacation mode
- Energy consumption graphs: View daily and monthly consumption, per room, per zone and overall totals