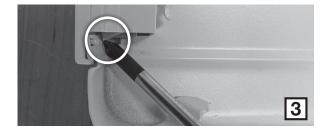

2. Press the plastic tab and pull the connector (Figure 2).

3. Using a screwdriver, press the plastic tab on both sides of the integrated thermostat and remove it (Figure 3).

- 4. Remove the mechanical housing by unscrewing the two (2) screws (Figure 4 A-B).
- 5. Using pliers, open the loop clamp that holds the connectors wire (Figure 4-G).
- 6. Release the connectors wire by unscrewing the three (3) screws and set them aside (Figure 4 C-D-E).
- 7. Remove the integrated thermostat's connectors wire.
- 8. Remove the electronic circuit by unscrewing the screw (1) (Figure 4 F).
- 9. Disconnect the electronic circuit wires (Figure 5-A-B-C-D).