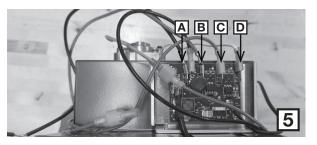

2. Press the plastic tab and pull the connector (Figure 2).

3. Using a screwdriver, press the plastic tab on both sides of the integrated thermostat and remove it (Figure 3).

- 4. Remove the mechanical housing by unscrewing the two (2) screws (Figure 4 A-B).
- 5. Using pliers, open the loop clamp that holds the connectors wire (Figure 4-G).
- 6. Release the connectors wire by unscrewing the three (3) screws and set them aside (Figure 4 C-D-E).
- 7. Remove the integrated thermostat's connectors wire.
- 8. Remove the electronic circuit by unscrewing the screw (1) (Figure 4 F).
- 9. Disconnect the electronic circuit wires (Figure 5-A-B-C-D).

- 11.Connect the wires as illustrated (Figure 5-A-B-C-D).

  Refer to the diagram provided with the replacement kit
- 12. Repeat steps 1 to 9 in reverse order.