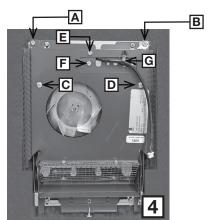

2. Press the plastic tab and pull the connector (Figure 2).

3. Using a screwdriver, press the plastic tab on both sides of the integrated thermostat and remove it (Figure 3).

- 4. Remove the mechanical housing by unscrewing the two (2) screws (Figure 4 A-B).
- 5. Using pliers, open the loop clamp that holds the connectors wire (Figure 4-G).
- 6. Release the connectors wire by unscrewing the three (3) screws and set them aside (Figure 4 C-D-E).
- 7. Remove the integrated thermostat's connectors wire.
- 8. Remove the electronic circuit by unscrewing the screw (1) (Figure 4 F).
- 9. Disconnect the electronic circuit wires (Figure 5-A-B-C-D).