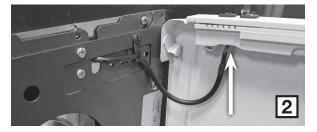

2. Press the plastic tab and pull the connector (Figure 2).

3. Using a screwdriver, press the plastic tab on both sides of the integrated thermostat and remove it (Figure 3).

- 4. Remove the mechanical housing by unscrewing the two (2) screws (Figure 4 A-B).
- 5. Using pliers, open the loop clamp that holds the connectors wire (Figure 4-G).
- 6. Release the connectors wire by unscrewing the three (3) screws and set them aside (Figure 4 C-D-E).
- 7. Remove the integrated thermostat's connectors wire.
- 8. Remove the electronic circuit by unscrewing the screw (1) (Figure 4 F).
- 9. Disconnect the electronic circuit wires (Figure 5-A-B-C-D).