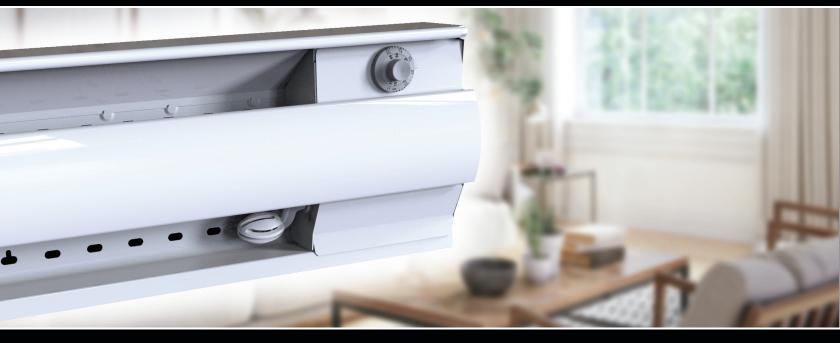

## Highly Precise Built-In Electronic Thermostat (THA) for OFM baseboards

## The THA option offers you several advantages:

With a more precise temperature reading, temperature regulation is better which provides greater comfort.

Temperature variation is limited to +/- 0.5°C.

Desired temperature is maintained even with a huge temperature drop outside.

This control can provide reduction of the electricity bill.

It meets the requirements of Quebec's law C828-13 on energy efficiency and energy savings.

Field or factory installed.

IMPORTANT: The OFM's junction box has been modified to fit with the THA. Therefore, the control is not compatible with devices made before 14-10-2019.