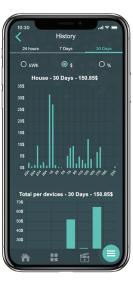

#### Create scenes:

Define grouped setpoints to create ambiances or to set the home to vacation mode

• Energy consumption graphs: View daily and monthly consumption, per room, per zone and overall totals