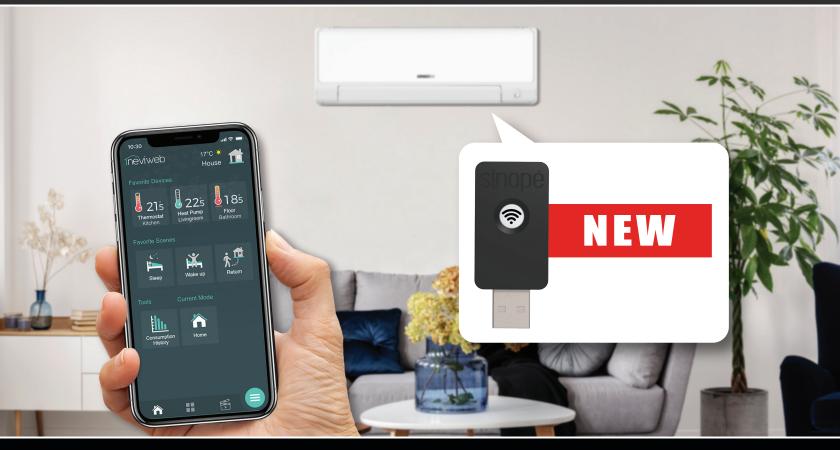

# HP6000ZB-MA

Ductless heat pump interface

Control your Zigbee smart thermostats and any other Neviweb® device anywhere and anytime with the Neviweb® app

Reduces electricity bills as thermostats can be adjusted and controlled simultaneously by room or by zone

## Neviweb® app

## Zigbee smart gateway

- Local saves ensure improved stability and industry-leading reliability.
- Programs created remotely are automatically saved in the GT130 smart gateway rather than in the cloud or on servers, which ensures devices operate properly even when Internet access is lost.

GT130

HP6000ZB-MA