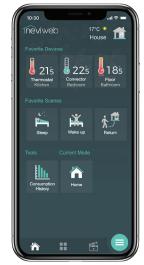

### • Programmable:

7 days a week, up to 6 periods per day

#### Create scenes:

Define grouped setpoints to create ambiances or to set the home to vacation mode

• Energy consumption graphs: View daily and monthly consumption, per room, per zone and overall totals